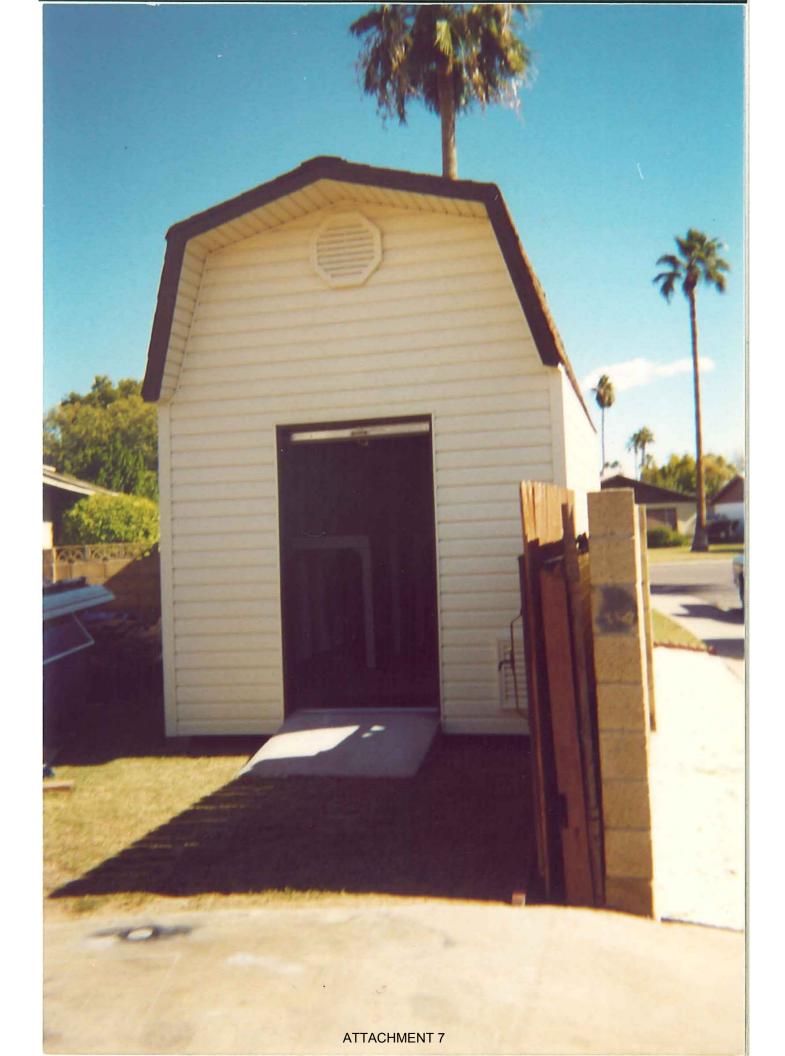

The Coleman Residence is requesting an appeal of the Hearing Officer's decision on September 16, 2008 to deny the use permit request for an existing freestanding accessory building. The building was constructed without a building permit in 2004 and is located at 5426 South College Avenue in the R1-6, Single Family Residence District. The approximate size of the building is one hundred eighty-six square feet (186 s.f.) and thirteen feet seven inches (13'-7") in height. To date, staff has received four (4) letters of support and a petition signed by fourteen (14) neighbors supporting the original request.

The free standing sheet measures 10'212"X 18'3" x 13'7" + Jets at back of side yard on Ford ham. It is 47'7" from front set back on College live., 37'8" from alley setback & 16 from side yand setback on Ford ham. The building has no over hang & water shed is on property.

Tree Standing shed was well weing screws for all lumber with veryl siding valuminu-trim. It . pelo on faur concrete slabs 4" X 8 18" I loor is framed with treated lumber 4"x8"x18 on each side + 2"x6"x112" across 16" on center with 3/4 asB sheathing walls . 2"x4" on 24 center with 1/2 OSB sheathing on outside of roof. 2"x4" with 48"x48" Petch rafters comme 12 0SB screwed to both sides at all three joint areas. Has a shingled roof.