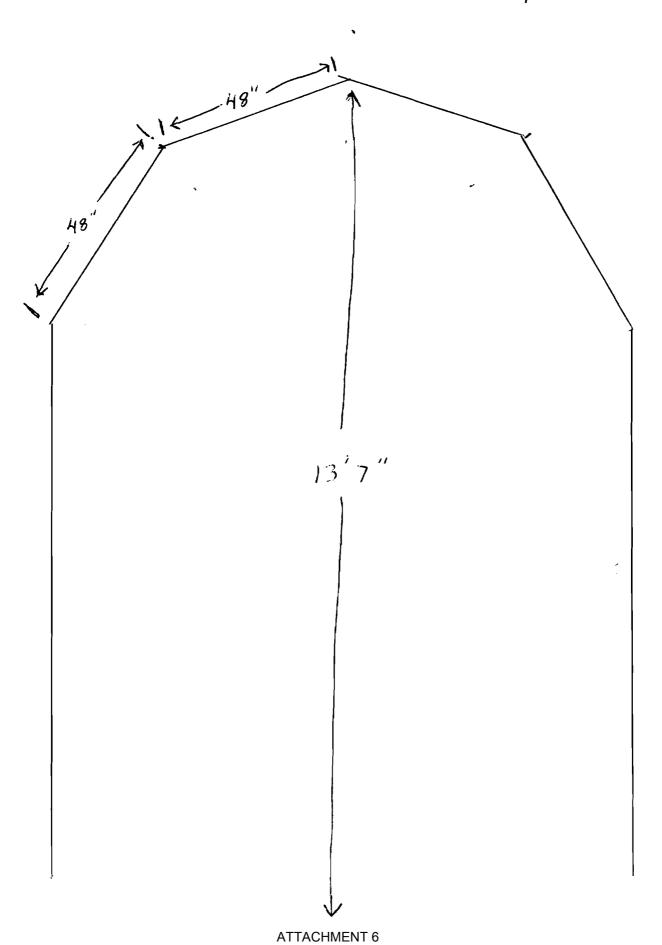

Accessory Building Height – 13'-7" Accessory Building Area – 186 s.f.

Street side setback (corner lot) – 10' (1' per variance)

Existing setback of building – 1'-6"

A neighborhood meeting is not required with this application (appeal).

The Coleman Residence is requesting an appeal of the Hearing Officer's decision on September 16, 2008 to deny the use permit request for an existing freestanding accessory building. The building was constructed without a building permit in 2004 and is located at 5426 South College Avenue in the R1-6, Single Family Residence District. The approximate size of the building is one hundred eighty-six square feet (186 s.f.) and thirteen feet seven inches (13'-7") in height. To date, staff has received four (4) letters of support and a petition signed by fourteen (14) neighbors supporting the original request.

The subject property is located at the northwest corner of Fordham Drive and College Avenue. The accessory building is approximately 13'-7" in height and is located in the (south) street side yard setback of a typical rectangular corner lot, approximately 1'-6" from the property line. The rear and side yards are surrounded by a 6'-0" masonry wall. A use permit is required for any accessory building exceeding two-hundred square feet (200 s.f.) in area and/or eight (8') feet in height.