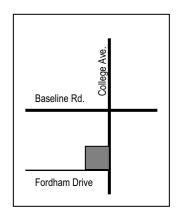

The subject property is located at the northwest corner of Fordham Drive and College Avenue. The accessory building is approximately 13'-7" in height and is located in the (south) street side yard setback of a typical rectangular corner lot, approximately 1'-6" from the property line. The rear and side yards are surrounded by a 6'-0" masonry wall. A use permit is required for any accessory building exceeding two-hundred square feet (200 s.f.) in area and/or eight (8') feet in height.

Part 6, Chapter 3, Section 6-308 – Use Permit

Part 6, Chapter 3, Section 6-309 – Variances

**Location Map** 

**COLEMAN RESIDENCE (PL080305)** 