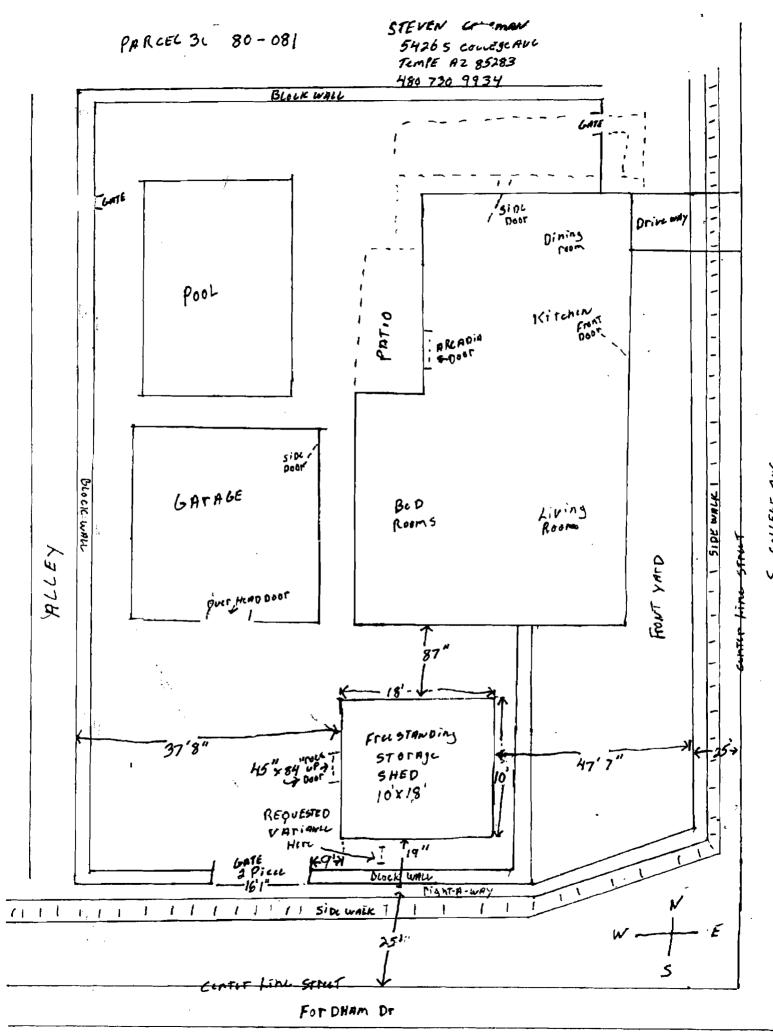

LEGAL REVIEW BY: N/A

FISCAL NOTE: N/A

RECOMMENDATION: Staff – Approval of the appeal, subject to conditions

**ADDITIONAL INFO:** Lot Size – 8,137 s.f.

Lot coverage existing – 26.9% approx.

Lot coverage proposed – 29.2% approx. (45% Max.)

Accessory Building Height – 13'-7" Accessory Building Area – 186 s.f.

Street side setback (corner lot) – 10' (1' per variance)

Existing setback of building – 1'-6"

A neighborhood meeting is not required with this application (appeal).

The subject property is located at the northwest corner of Fordham Drive and College Avenue. The accessory building is approximately 13'-7" in height and is located in the (south) street side yard setback of a typical rectangular corner lot, approximately 1'-6" from the property line. The rear and side yards are surrounded by a 6'-0" masonry wall. A use permit is required for any accessory building exceeding two-hundred square feet (200 s.f.) in area and/or eight (8') feet in height.

The free standing sheet measures 10'212"X 18'3" x 13'7" + Jets at back of side yard on Ford ham. It is 47'7" from front set back on College live., 37'8" from alley setback & 16 from side yand setback on Ford ham. The building has no over hang & water shed is on property.