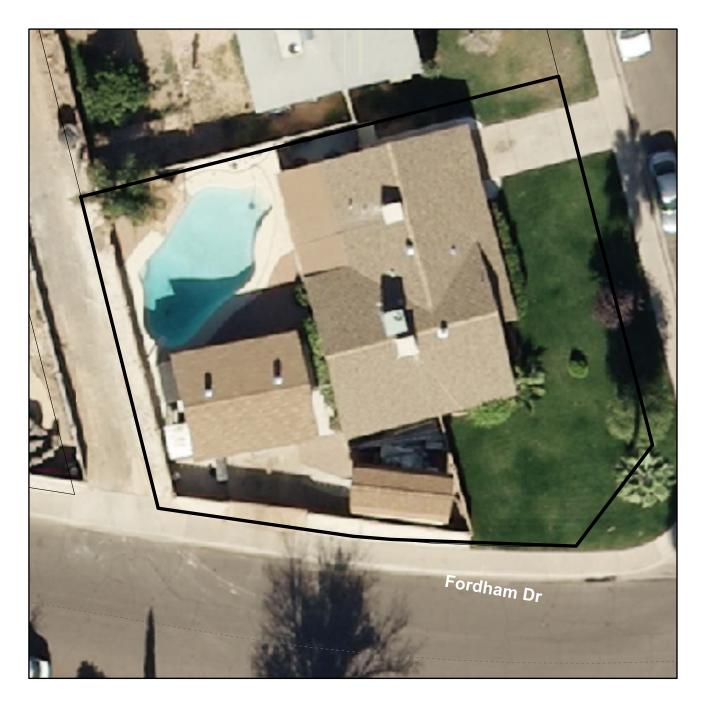

The subject property is located at the northwest corner of Fordham Drive and College Avenue. The accessory building is approximately 13'-7" in height and is located in the (south) street side yard setback of a typical rectangular corner lot, approximately 1'-6" from the property line. The rear and side yards are surrounded by a 6'-0" masonry wall. A use permit is required for any accessory building exceeding two-hundred square feet (200 s.f.) in area and/or eight (8') feet in height.

The free standing sheet measures 10'212"X 18'3" x 13'7" + Jets at back of side yard on Ford ham. It is 47'7" from front set back on College live., 37'8" from alley setback & 16 from side yand setback on Ford ham. The building has no over hang & water shed is on property.