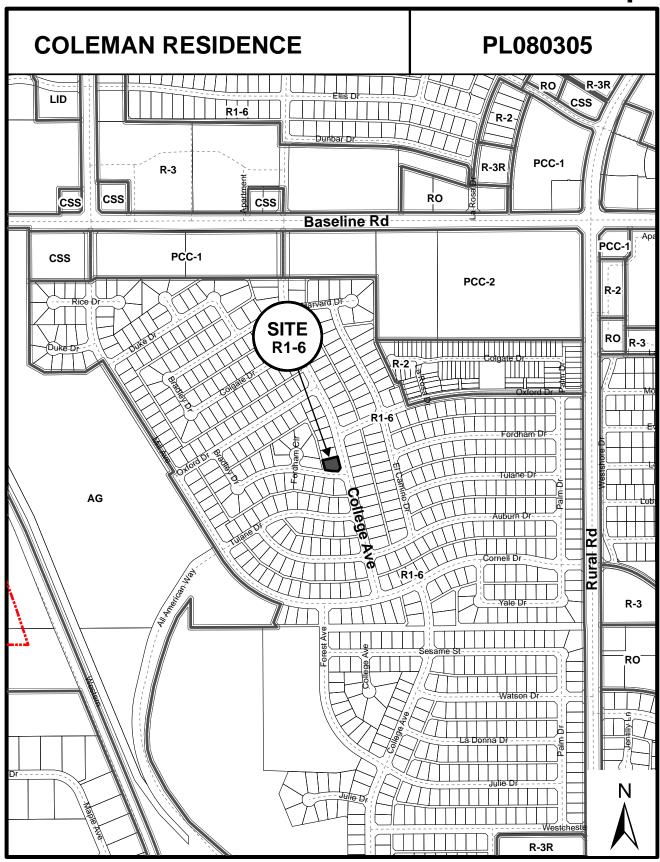

## **Staff Summary Report**

Development Review Commission Date: 11/18/08 Agenda Item Number: \_\_\_\_

SUBJECT: Hold a public hearing for a use permit appeal for COLEMAN RESIDENCE located at 5426

South College Avenue.

The subject property is located at the northwest corner of Fordham Drive and College Avenue. The accessory building is approximately 13'-7" in height and is located in the (south) street side yard setback of a typical rectangular corner lot, approximately 1'-6" from the property line. The rear and side yards are surrounded by a 6'-0" masonry wall. A use permit is required for any accessory building exceeding two-hundred square feet (200 s.f.) in area and/or eight (8') feet in height.